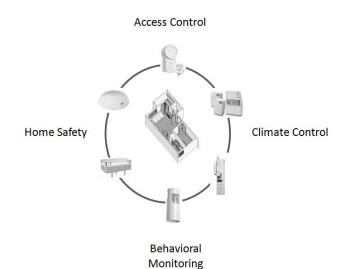

# **Environmental Domotics**

### Integrated telehealth and telecare

- Modular choice of functions
- Evolving based on citizen's needs

- Vital measurements
- Questionnaires / scoring
- Medication & appointment reminders
- Video-consultation
- **>** ...

- > Environmental monitoring
- Behavioral monitoring
- > Activity check
- Assistance / emergency call with GPS localization
- > ...