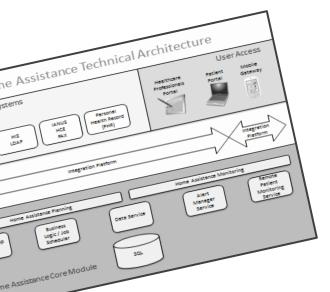

### **HIS Portal – Operations Process Support**

#### **CARE PROCESS SUPPORT**

- Measurement & Data Collection
- Alarm Triggering
- Message Generation
- Report Generation

#### **ADMINISTRATION TOOLS**

- Patient & User Administration
- User Roles
- Rights Administration
- Organization Structure
- Alarm Management
- Report Management

#### **MAINTENANCE & SUPPORT TOOLS**

- Configuration of Devices
- Software Uploads
- Allocation of Devices
- Device Status Management
- Technical Alarms
- Application Management