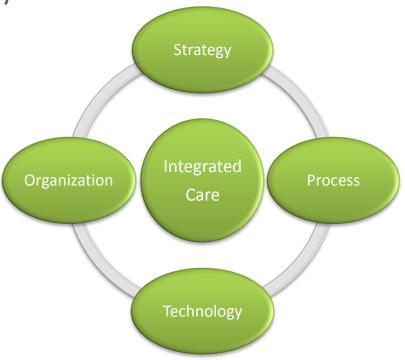

### **Integrated Care**

- 1. New strategies for supporting citizens' health
- 2. Reshaping traditional organizational structures
- 3. Creating new careflows and processes
- 4. Enabling healthcare transformation using innovative technology

# **Enabling Integrated Care**

Technology must offer choice and flexibility supporting an evolving mix of use cases and diverse user needs.