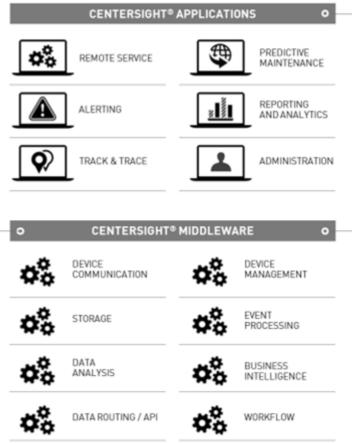

### **HIS Solutions – Functional Overview**

#### **CARE PROCESS SUPPORT**

- Measurement & Data Collection
- Alarm Triggering
- Message Generation
- Report Generation

#### **ADMINISTRATION TOOLS**

- Patient & User Administration
- User Roles
- Rights Administration
- Organization Structure
- Alarm Management
- Report Management

#### **MAINTENANCE & SUPPORT TOOLS**

- Configuration of Devices
- Software Uploads
- Allocation of Devices
- Device Status Management
- Technical Alarms
- Application Management