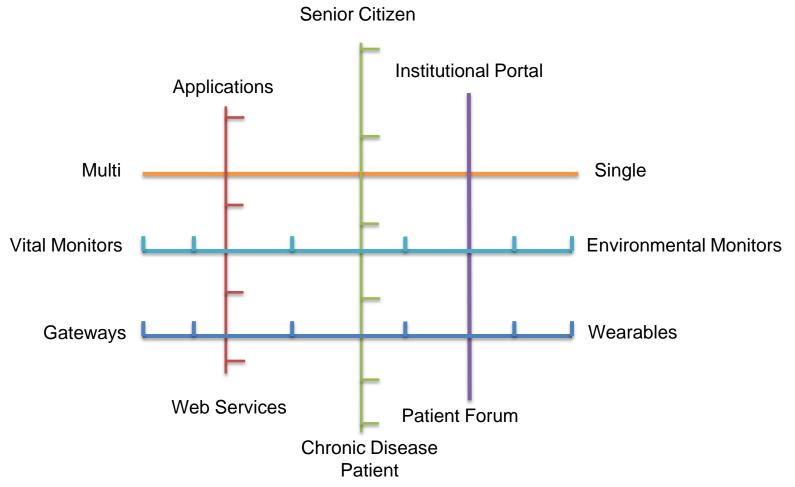

# Integrated solutions for care stages

- Ability to accompany citizen's care life cycle
- Integrated solutions for different care delivery models

### Integrated telehealth and telecare

- Modular choice of functions
- Evolving based on citizen's needs

- Vital measurements
- Questionnaires / scoring
- Medication & appointment reminders
- Video-consultation
- **>** ...

- > Environmental monitoring
- Behavioral monitoring
- > Activity check
- Assistance / emergency call with GPS localization
- > ...