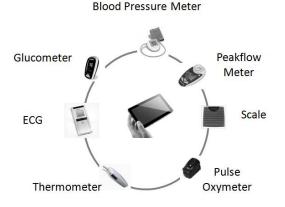

## Telemonitoring

- Measurement
- Transmission
- Storage
- Display

### Integrated telehealth and telecare

- Modular choice of functions
- Evolving based on citizen's needs

- Vital measurements
- Questionnaires / scoring
- Medication & appointment reminders
- Video-consultation
- **>** ...