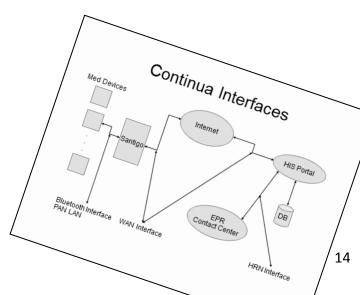

### **HIS Portal – Operations Process Support**

# **Integrated systems**

- There will be no monolithic system architecture
- Different roles and functions require different systems
- Many legacy stystems cannot be replaced or extended to support new services
- Standard based interfaces to electronic patient records, care systems and contact center systems are essential.